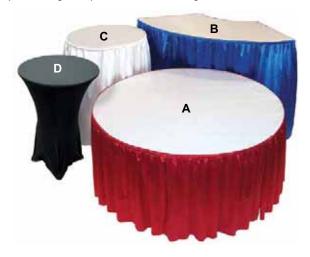

# **Specialty Tables & Counter Tables**

All specialty tables and counters are commercial-grade wooden tables with metal legs. Available with or without white vinyl table-top covering and pleated cloth skirting on three sides\*.

#### A. 60" Diameter Banquet Tables

| ••       |                   |                        |  |
|----------|-------------------|------------------------|--|
|          | Covered & Skirted | Plain (no cover/skirt) |  |
| 30" High | 20230-0002CS      | 20230-0002             |  |
| 42" High | 20240-0007CS      | 20240-0007             |  |

### B. 6' Crescent Serpentine Tables

|          | Covered & Skirted | Plain (no cover/skirt) | _ |
|----------|-------------------|------------------------|---|
| 30" High | 20230-0003CS      | 20230-0003             |   |
| 42" High | 20240-0008CS      | 20240-0008             |   |

#### C. 30" Diameter Cocktail Tables

|          | Covered & Skirted | Plain (no cover/skirt) |  |
|----------|-------------------|------------------------|--|
| 30" High | 20230-0001CS      | 20230-0001             |  |
| 42" High | 20240-0005CS      | 20240-0005             |  |

#### D. 30" Dia. Cocktail Tables w/ Black Form-Fitted Skirt

|          | Covered & Skirted | Plain (no cover/skirt) |
|----------|-------------------|------------------------|
| 42" High | 20240-0005DS      | N/A                    |