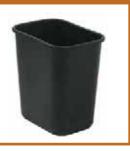

# **Waste Baskets**

Item #20620-0040 (7 Gallon) Item #20620-0045 (30 Gallon-not shown)

Color: Black Material: Plastic