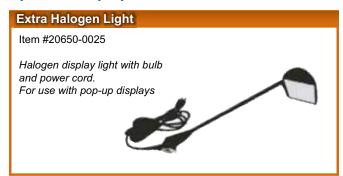

# Easel

Item #20620-0001

Color: Chrome Size: 60" tall Material: Metal

Sign not included. Please contact our sign department to order sign.

# **Chrome Sign Frame**

Item #20900-0070

Color: Chrome Frame Size: 60" tall Sign Panel Size: 22" x 28"

Material: Metal

Sign panel not included. Please contact our sign department to order sign.