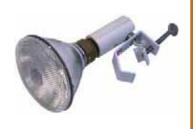

tablets.



# **Bag / Literature Holders**

Item #20620-0060 (bag holder) Item #20620-0065 (literature rack)

Color: Chrome/Black Size: 45"H (bag holder), 58"H (literature rack) Material: Steel/Aluminum





# **Trade Show Furnishings**

# **Garment Rack**

Item #20620-0005

Color: Chrome Size: 5'H x 6'W Material: Steel



# Rope & Stanchion

Item #20900-0001 (stanchion)

Item #20900-0005 (8' long burgundy velour rope) Item #20900-0007 (7' long red braided rope)

Color: Chrome stanchion, burgundy or red rope

Size: 39"H stanchion, 8' or 7' L rope Material: Steel/fabric (velour/braided nylon)





# **Waste Baskets**

Item #20620-0040 (7 Gallon) Item #20620-0045 (30 Gallon-not shown)

Color: Black Material: Plastic



# **Swivel Spotlight**

Item #20620-0030

Color: White Size: 100 watt +



# **Booth Draping & Hardware**

Aluminum & steel hardware with flame-retardant fabric drapery panels. Available in 3', 8', 12' & 16' heights (see color chart below for specific availability).



#### Drape with Hardware (priced per lineal foot)

| 3' high drape w/hardware         | 20545-0001 |
|----------------------------------|------------|
| 8' high drape w/hardware         | 20540-0001 |
| 12' high drape w/hardware        | 20550-0001 |
| 16' high drape w/hardware        | 20560-0001 |
| 16' high velour drane w/hardware | 20570-0001 |

### **Hardware Only**

| Aluminum extension (6'-10')    | 20130-0001 |
|--------------------------------|------------|
| Base plate for 3' upright      | 20120-0001 |
| 3' aluminum upright            | 20120-0002 |
| Base plate for 8' upright      | 2