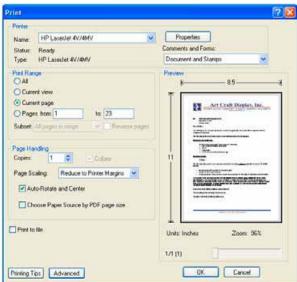

# Printing.

Rather than printing the entire document, you can jump or scroll to the page you want and print only that page. You may also print a specified range of pages.

These print options can be accessed by selecting the "Print..." option in the "File" menu at the top of the screen (see illustrations below).