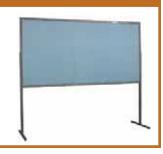

# **Booth Draping & Hardware**

Aluminum & steel hardware with flame-retardant fabric drapery panels. Available in 3', 8', 12' & 16' heights (see color chart below for specific availability).

#### Drape with Hardware (priced per lineal foot)

| 3' high drape w/hardware         | 20545-0001 |
|----------------------------------|------------|
| 8' high drape w/hardware         | 20540-0001 |
| 12' high drape w/hardware        | 20550-0001 |
| 16' high drape w/hardware        | 20560-0001 |
| 16' high velour drane w/hardware | 20570-0001 |