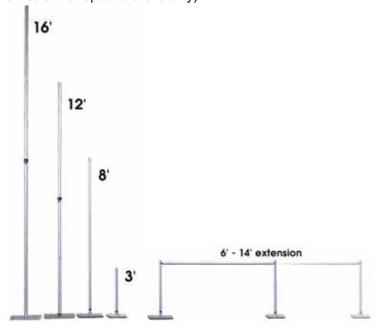

# **Booth Draping & Hardware**

Aluminum & steel hardware with flame-retardant fabric drapery panels. Available in 3', 8', 12' & 16' heights (see color chart below for specific availability).

#### Drape with Hardware (priced per lineal foot)

| 3' high drape w/hardware         | 20545-0001 |
|----------------------------------|------------|
| 8' high drape w/hardware         | 20540-0001 |
| 12' high drape w/hardware        | 20550-0001 |
| 16' high drape w/hardware        | 20560-0001 |
| 16' high velour drane w/hardware | 20570-0001 |

### **Hardware Only**

| Aluminum extension (6'-10')    | 20130-0001 |
|--------------------------------|------------|
| Base plate for 3' upright      | 20120-0001 |
| 3' aluminum upright            | 20120-0002 |
| Base plate for 8' upright      | 20110-0001 |
| 8' aluminum upright            | 20110-0002 |
| Base plate for 12' upright/pin | 20140-0003 |
| 12' aluminum upright           | 20140-0001 |
| Base plate for 16' upright/pin | 20140-0005 |
| 16' aluminum upright           | 20140-0004 |

### **Drape Only**

| 3' high drape panels         | 20535-0001   |
|------------------------------|--------------|
| 8' high drape panels         | 20510-0001   |
| 12' high drape panels        | 20515-0001   |
| 16' high drape panels        | 20520-0BL16  |
| 16' high velour drape panels | 20520-0BKV16 |
|                              |              |