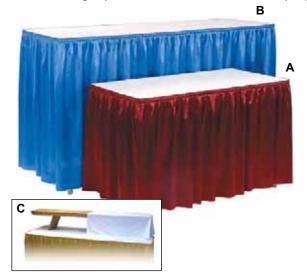

# **Standard Tables & Counter Tables**

All standard tables and counters are commercial-grade wooden tables with folding metal legs. Available with or without white vinyl tabletop covering and pleated cloth skirting on three sides\*.

# A. Standard Tables (30" high)

|         | Covered & Skirted | Plain (no cover/skirt) |  |
|---------|-------------------|------------------------|--|
| 2' x 4' | 20210-0001CS      | 20210-0001             |  |
| 2' x 6' | 20210-0002CS      | 20210-0002             |  |
| 2' x 8' | 20210-0003CS      | 20210-0003             |  |

### B. Counter Tables (42" high)

|         | Covered & Skirted | Plain (no cover/skirt) |
|---------|-------------------|------------------------|
| 2' x 4' | 20220-0001CS      | 20220-0001             |
| 2' x 6' | 20220-0002CS      | 20220-0002             |
| 2' x 8' | 20220-0003CS      | 20220-0003             |

# C. Covered Table Top Riser (12" high)

| 4' x 1' | 20290-0001 |
|---------|------------|
| 6' x 1' | 20290-0002 |
| 8' x 1' | 20290-0003 |

<sup>\*</sup> Skirting on 2'x4' tables covers all four sides of table. Fourth side table skirting available for all other tables & counters.