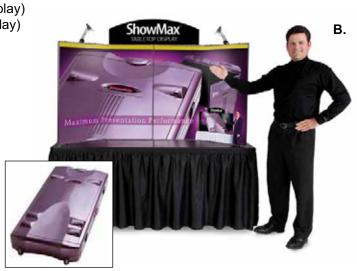

# Easel

Item #20620-0001

Color: Chrome Size: 60" tall Material: Metal

Sign not included. Please contact our sign department to order sign.

# **Chrome Sign Frame**

Item #20900-0070

Color: Chrome Frame Size: 60" tall Sign Panel Size: 22" x 28"

Material: Metal

Sign panel not included. Please contact our sign department to order sign.