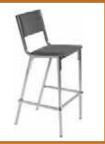

# Padded Counter Stool (w/back)

Item #20610-0015

Color: Grey Seat w/ Chrome Legs Size: 20" Square (Standard) Material: Fabric Covered Padding