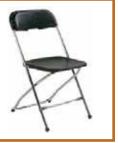

# **Folding Chair**

Item #20610-0001

Color: Black Seat w/ Chrome Legs

Size: 18"W x 20"D

Material: Molded Poly-Vinyl