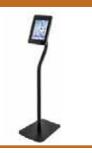

# **Locking iPad Display Stand**

Item #20620-0062

Color: Black

Size: 13"w x 49"h x 17"d Material: Aluminum w/ Steel Base

Compatible with 2nd, 3rd & 4th generation iPad tablets.