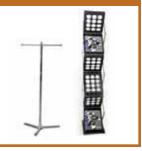

# **Bag / Literature Holders**

Item #20620-0060 (bag holder) Item #20620-0065 (literature rack)

Color: Chrome/Black Size: 45"H (bag holder), 58"H (literature rack) Material: Steel/Aluminum