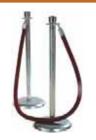

# Rope & Stanchion

Item #20900-0001 (stanchion)

Item #20900-0005 (8' long burgundy velour rope) Item #20900-0007 (7' long red braided rope)

Color: Chrome stanchion, burgundy or red rope

Size: 39"H stanchion, 8' or 7' L rope Material: Steel/fabric (velour/braided nylon)