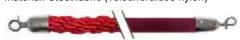

# Rope & Stanchion

Item #20900-0001 (stanchion)

Item #20900-0005 (8' long burgundy velour rope) Item #20900-0007 (7' long red braided rope)

Color: Chrome stanchion, burgundy or red rope

Size: 39"H stanchion, 8' or 7' L rope Material: Steel/fabric (velour/braided nylon)