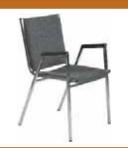

# **Upholstered Arm Chair**

Item #20610-0005

Color: Grey Seat w/ Chrome Legs Size: 20" Square (Standard) Material: Fabric Covered Padding