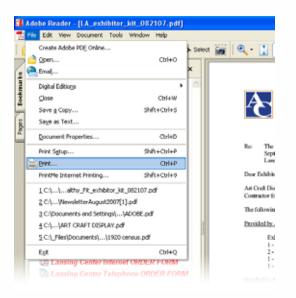

# Printing.

Rather than printing the entire document, you can jump or scroll to the page you want and print only that page. You may also print a specified range of pages.

These print options can be accessed by selecting the "Print..." option in the "File" menu at the top of the screen (see illustrations below).